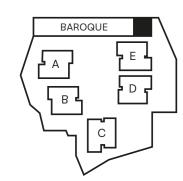

#### CRESTYL

The floor plan represents the expected layout of the apartment. The kitchen unit and the furniture are not parts of the apartment as it is supplied to the client, all amenities and equipment are depicted solely for the purposes of illustration.

## **Q7 1.** + 2. NP DUPLEX 4kk

| No.   | Room                  | m <sup>2</sup> |
|-------|-----------------------|----------------|
| 03.01 | Living room + kitchen | 116,1          |
| 07.01 | Toilet                | 1,8            |
| 16.01 | Stairs                | 3,8            |
| Floor | area                  | 247,5          |

## **Q7** 1. + **2.** NP DUPLEX 4kk

| No.        | Room              | m <sup>2</sup> |
|------------|-------------------|----------------|
| 0404       | D                 | 40.0           |
| 04.01      | Room              | 16,2           |
| 04.02      | Room              | 15,9           |
| 05.01      | Master bedroom    | 26,6           |
| 08.01      | Bathroom + toilet | 10,1           |
| 08.02      | Bathroom + toilet | 20,8           |
| 12.01      | Corridor          | 11,5           |
| 14.01      | Utility room      | 4,4            |
| 16.01      | Stairs            | 3,8            |
| Floor area |                   | 247,5          |

The floor plan represents the expected layout of the apartment. The kitchen unit and the furniture are not parts of the apartment as it is supplied to the client, all amenities and equipment are depicted solely for the purposes of illustration.