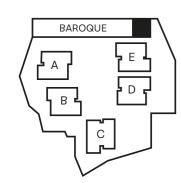

#### CRESTYL

The floor plan represents the expected layout of the apartment. The kitchen unit and the furniture are not parts of the apartment as it is supplied to the client, all amenities and equipment are depicted solely for the purposes of illustration.

# 03.01

## **Q7 1.** + 2. NP DUPLEX 4kk

| No.   | Room                  | m <sup>2</sup> |
|-------|-----------------------|----------------|
| 03.01 | Living room + kitchen | 116,1          |
| 07.01 | Toilet                | 1,8            |
| 16.01 | Stairs                | 3,8            |
| Floor | area                  | 247,5          |



www.sareckydvur.cz Issue 03: 16.03.17 Architects: Bogle Architects, Chmelař architekti

#### Šárecký dvůr









## **Q7** 1. + **2.** NP DUPLEX 4kk

| No.        | Room              | m <sup>2</sup> |
|------------|-------------------|----------------|
| 0404       | D                 | 40.0           |
| 04.01      | Room              | 16,2           |
| 04.02      | Room              | 15,9           |
| 05.01      | Master bedroom    | 26,6           |
| 08.01      | Bathroom + toilet | 10,1           |
| 08.02      | Bathroom + toilet | 20,8           |
| 12.01      | Corridor          | 11,5           |
| 14.01      | Utility room      | 4,4            |
| 16.01      | Stairs            | 3,8            |
| Floor area |                   | 247,5          |







The floor plan represents the expected layout of the apartment. The kitchen unit and the furniture are not parts of the apartm