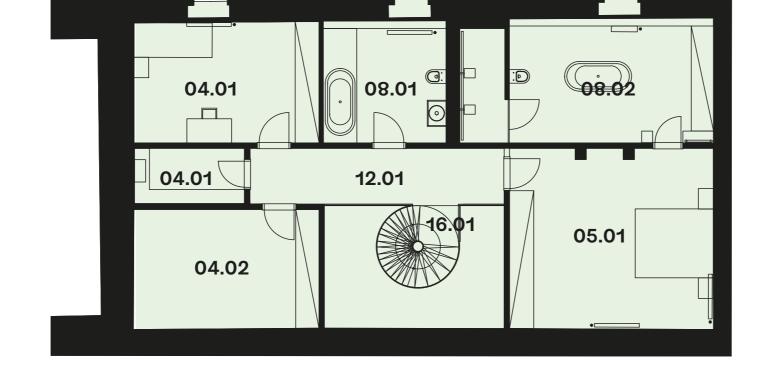

## **Q7** 1. + **2.** NP DUPLEX 4kk

| No.        | Room              | m <sup>2</sup> |
|------------|-------------------|----------------|
| 0404       | D                 | 40.0           |
| 04.01      | Room              | 16,2           |
| 04.02      | Room              | 15,9           |
| 05.01      | Master bedroom    | 26,6           |
| 08.01      | Bathroom + toilet | 10,1           |
| 08.02      | Bathroom + toilet | 20,8           |
| 12.01      | Corridor          | 11,5           |
| 14.01      | Utility room      | 4,4            |
| 16.01      | Stairs            | 3,8            |
| Floor area |                   | 247,5          |

The floor plan represents the expected layout of the apartment. The kitchen unit and the furniture are not parts of the apartment as it is supplied to the client, all amenities and equipment are depicted solely for the purposes of illustration.