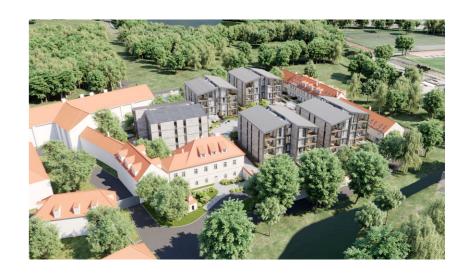

#### CRESTYL

The floor plan represents the expected layout of the apartment. The kitchen unit and the furniture are not parts of the apartment as it is supplied to the client, all amenities and equipment are depicted solely for the purposes of illustration.

# 03.01

## **Q7 1.** + 2. NP DUPLEX 4kk

| No.   | Room                  | m <sup>2</sup> |
|-------|-----------------------|----------------|
| 03.01 | Living room + kitchen | 116,1          |
| 07.01 | Toilet                | 1,8            |
| 16.01 | Stairs                | 3,8            |
| Floor | area                  | 247,5          |



www.sareckydvur.cz Issue 03: 16.03.17 Architects: Bogle Architects, Chmelař architekti

#### Šárecký dvůr









## **Q7** 1. + **2.** NP DUPLEX 4kk

| No.        | Room              | m <sup>2</sup> |
|------------|-------------------|----------------|
| 0404       | D                 | 40.0           |
| 04.01      | Room              | 16,2           |
| 04.02      | Room              | 15,9           |
| 05.01      | Master bedroom    | 26,6           |
| 08.01      | Bathroom + toilet | 10,1           |
| 08.02      | Bathroom + toilet | 20,8           |
| 12.01      | Corridor          | 11,5           |
| 14.01      | Utility room      | 4,4            |
| 16.01      | Stairs            | 3,8            |
| Floor area |                   | 247,5          |







The floor plan